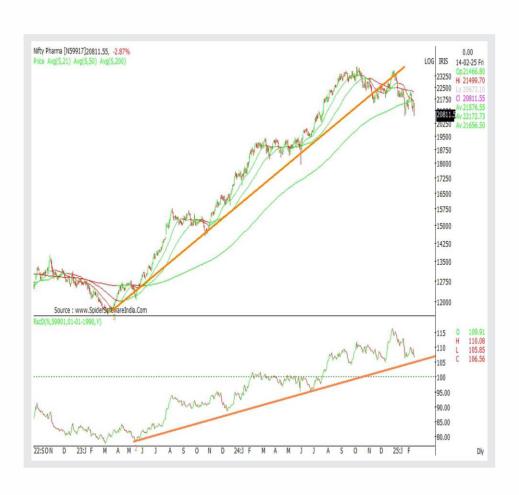

#### **NIFTY PHARMA Index vs NIFTY**

- NIFTY PHARMA Index: 21,625: OUTPERFORM.
- **In Last Week's Trade:** Nifty Pharma index was seen zooming higher and the positive takeaway was that the index ended on a firm note
- **Relative Strength vs Nifty:** Nifty Pharma index was seen outperforming Nifty's bullish action. Nifty Pharma index ended the week, 06.08% higher as against Nifty's 4.26% gains.
- Nifty Pharma index 200 DMA: 21836 mark. Biggest support seen at 19167 mark.
- **Support:** 21000/20350/19600.
- **Resistance:** 21900/22350/20100.
- **Preferred Strategy on Nifty Pharma Index:** Establish buy positions between 21000-21200 zone, targeting 21900/22350 mark and then aggressive targets at 2300-23500 zone with strict stop at 20100.
- Preferred Trades:
  - Buy CIPLA at CMP 1524, targeting 1565/1625 zone and then aggressive targets at 1809-1825 zone with stop at 1421. Holding Period: 9-12 months.
  - Buy ZYDUS LIFE SCIENCE at CMP 919, targeting 971/1050 zone and then aggressive targets at 1809-1825 zone with stop at 1521. Holding Period: 9-12 months.
- Outperforming Stocks: ABBOT INDIA, DIVIS LAB, CIPLA, SUN PHARMA, LUPIN, ZYDUS LIFE SCIENCE
- Underperforming Stocks: GRANNULES

PAIR Strategy: Long DIVIS LAB and Short DR REDDYS LAB