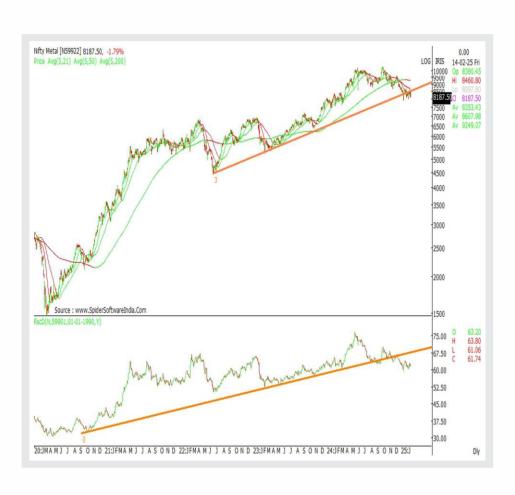

#### **NIFTY METAL Index vs NIFTY**

- NIFTY METAL Index: 9,204: OUTPERFORM.
- In Last Week's Trade: Nifty Metal index was seen marching higher with strength.
- Relative Strength vs Nifty: Nifty Metal index was seen outperforming Nifty's bullish action. Nifty Metal index ended the week, up 4.85% as against Nifty's 4.26% gains.
- Nifty Metal index 200 DMA: 9154 mark.
- **Support:** 8901/8721/8450.
- Resistance: 9401/9881/10300.
- **Preferred Strategy on Nifty Metal Index:** Establish buy positions between 8800-9000 zone, targeting 9401/9881 mark and then aggressive targets at 10100-10300 zone with strict stop at 8501.
- Preferred Trades:
  - Buy JSW STEEL (CMP 1059) between 1000-1020 zone, targeting 1087/1103 zone and then aggressive targets at 1157-1175 zone with stop at 949. Holding Period: 9-12 months.
  - Buy HINDALCO (CMP 695) between 670-680 zone, targeting 716/731 zone and then aggressive targets at 760-775 zone with stop at 643. Holding Period: 5-8 months.
- Outperforming Stocks: HINDALCO, NALCO, JSW STEEL, JINDAL STEEL.
- Underperforming Stocks: NMDC