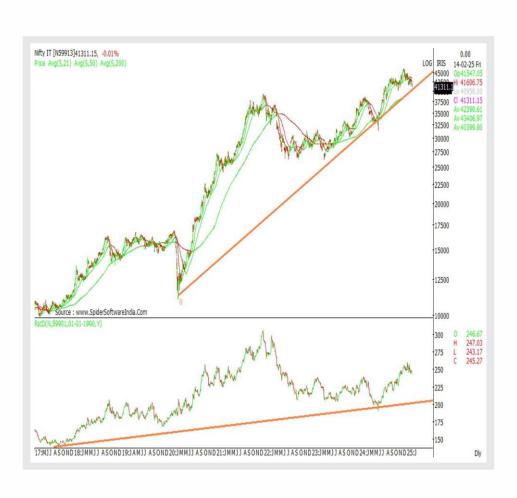

#### **NIFTY IT Index vs NIFTY**

- NIFTY IT Index: 36,123: OUTPERFORM
- In Last Week's Trade: Nifty IT index witnessed massive consolidation at lower levels but the positive take takeaway was that the index ended above the dotted lines and with positive bias.
- Relative Strength vs Nifty: Nifty IT index was underperforming Nifty's bullish action. Nifty IT index ended the week, 1.61% higher as against Nifty's 4.26% gains.
- **Nifty IT index 200 DMA:** 40966 mark. Biggest support seen only at 35750 mark. Oversold technical conditions.
- **Support:** 35674/34050/32500.
- Resistance: 37700/39750/42001.
- Preferred Strategy on Nifty IT Index: Establish buy positions at CMP, targeting 37100/37700 mark and then aggressive targets at 39750-42000 zone with strict stop at 34003.

#### • Preferred Trades:

- Buy COFORGE (CMP 7747) between 7600-7750 zone, targeting 8000/8251 zone and then aggressive targets at 8700-8850 zone with stop at 7203. Holding Period: 9-12 months.
- Buy TCS (CMP 3578) between 3550-3580 zone, targeting 3705/3873 zone and then aggressive targets at 4100-4150 zone with stop at 3351. Holding Period: 9-12 months.
- Outperforming Stocks: COFORGE, INFY, TCS, TECH MAHINDRA
- **Underperforming Stocks:** SONATA SOFTWARE, BSOFT

**PAIR Strategy: Long COFORGE and Short BSOFT** 