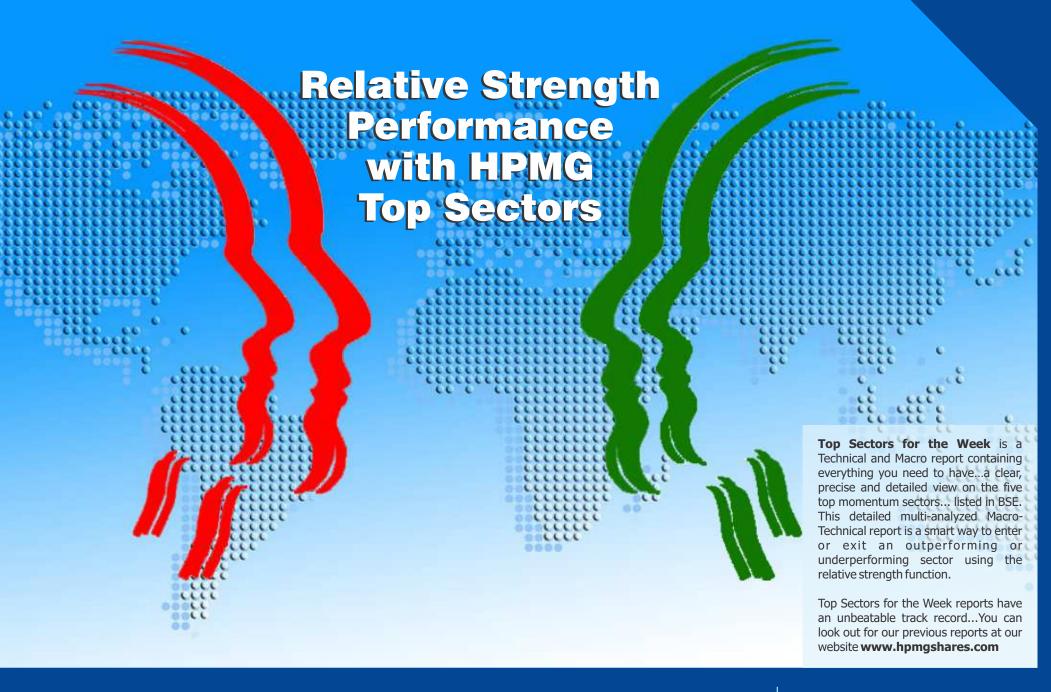

#### **NIFTY AUTO Index vs NIFTY**

- NIFTY AUTO Index: 21,756: OUTPERFORM.
- **In Last Week's Trade:** Nifty Auto index was rebounding hard and most importantly, the winning streak continued for the 5th straight day.
- Relative Strength vs Nifty: The Nifty Auto index was seen slightly outperforming Nifty's bullish action, ending the week, up 5.85% as against Nifty's 4.26% gains.
- Nifty Auto index 200 DMA: 24169 mark.
- **Support:** 21300/20500/20171.
- **Resistance:** 22600/23101/2489. The biggest hurdles seen only at 23101 resistance. Biggest support now at 20500 mark.
- **Preferred Strategy on Auto Index:** Establish buy positions between 21100-21300 zone, targeting 22600/23101 mark and then aggressive targets at 24500-24900 zone with strict stop at 19901.
- Preferred Trades:
  - Buy TVS MOTORS (CMP 2413) between 2275-2300 zone, targeting 2501/2651 zone and then aggressive targets at 2900-3050 zone with stop at 2159. Holding Period: 9-12 months.
  - Buy MOTHERSON SUMI (CMP 131) between 125-130 zone, targeting 143/159 zone and then aggressive targets at 173-177 zone with stop at 113. Holding Period: 9-12 months.
- Outperforming Stocks: EICHER MOTORS, SAMVARDHANA MOTHERSON, TVS MOTORS, ASHOK LEYLAND
- Underperforming Stocks: BALKRISHNA INDUSTRIES, BHARAT FORGE