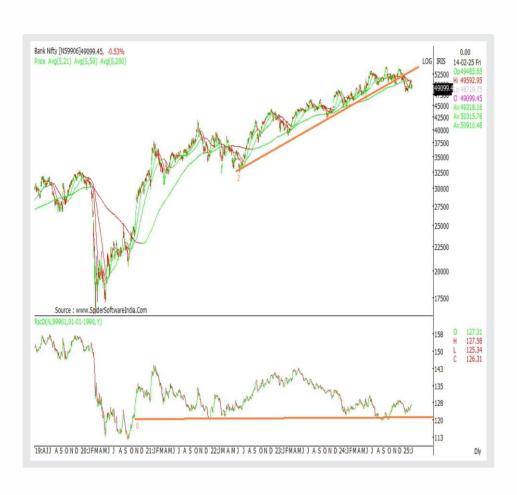

#### **BANK NIFTY Index vs NIFTY**

- BANK NIFTY Index: 50,594: OUTPERFORM.
- In Last Week's Trade: Bank Nifty index ended the week with spectacular gains and technically, the positive takeaway was that Bank Nifty is forming a double bottom formation.
- Relative Strength vs Nifty: Bank Nifty was seen outperforming Nifty's bullish action as the Bank Nifty index ended the week, up 5.27% as against Nifty's 4.26% gains.
- Bank Nifty 200 DMA: 50,961 mark.
- **Support:** 49701/48600/47300.
- Resistance: 51300/52100/54467.
- **Preferred Strategy on Bank Nifty:** Establish buy positions between 49700-50100 zone, targeting 51300/52100 mark and then aggressive targets at 53500-54500 zone with strict stop at 48501.

#### • Preferred Trades:

- Buy HDFC BANK (CMP 1770) between 1725-1750 zone, targeting 1813/1889 zone and then aggressive targets at 1950-2000 zone with stop at 1603. Holding Period: 9-12 months.
- Buy CANARA BANK (CMP 87.50) between 83-86 zone, targeting 95/101 zone and then aggressive targets at 113-119 zone with stop at 173. Holding Period: 9-12 months.
- Outperforming Stocks: KOTAK BANK, HDFC BANK, SBI, BOB, CANARA BANK
- **Underperforming Stocks:** IDFC FIRST BANK, INDUSIND BANK

PAIR Strategy: Long HDFC BANK and Short IDFC FIRST BANK